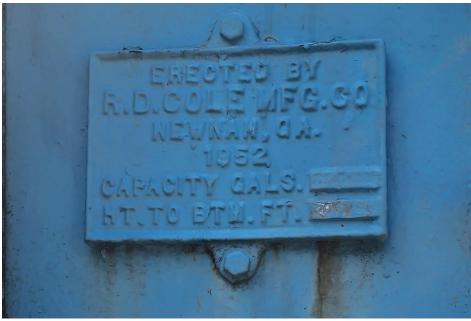

A2. Erected in Newnan, GA in 1952 by RD Pole Manufacturing; capacity (40,000?) Height to Bowl 70' (seventy feet)

This addendum should be signed and returned with your proposal. Failure to do so may result in the proposal being non-responsive.